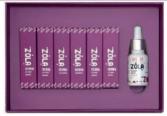

Henna in jars of 5 and 10 grams.

Set of henna 4 pieces of 2.5 grams in Three variations: Light Brown, Warm Brown, Dark Brow and Full Set of 10 2.5 grams of each color.

Zola Brow Box - 6 basic colors 5 or 10 grams each (+ eyebrow oil).