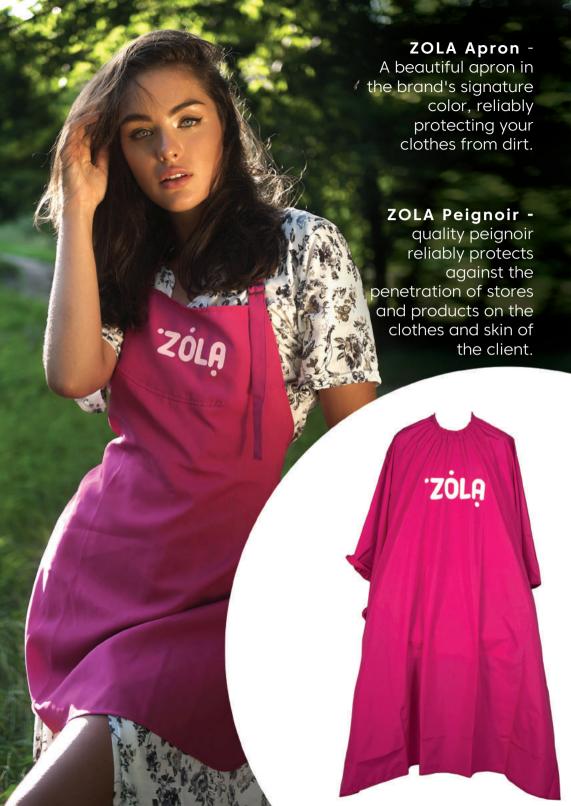

s.

It is very convenient to apply lamination mixtures with them.



## TEXTURE MIXING PAD

- Tailored exclusively for Zola, trendy pad design seamlessly blends functionality and aesthetic sophistication.
- EFFECTIVENESS. Various-sized round wells offer convenient use and mixing of cosmetic products.
- **EFFICIENCY.**Three brush slots keep your favorite tools within easy reach.



Select your desired cosmetic products and distribute them across the round wells of the palette. Blend or apply products individually using brushes or applicators.

After use, thoroughly clean the palette from any remnants of cosmetic products and textures.



**ZOLA Cosmetic bag** - A roomy, zippered cosmetic bag. You can safely store decorative cosmetics and stock in it. Made of transparent and durable PVC.







### YOUR TALENT INSPIRES

instagram.com/zola\_cosmetics zola.ua