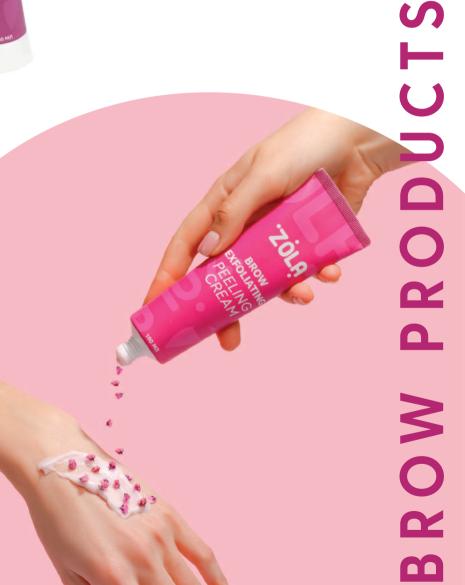

# ZOLA SCRUBS AND PEELING

**ZOLA Eyebrow cream -** is designed to gently exfoliate keratinized skin with willow hydrolate and bamboo powder. Lemon extract and hyaluronic acid restore radiance and elasticity of the skin and hair, and vitamin B3 activates the nutrition of hair follicles, which accelerates eyebrow growth.