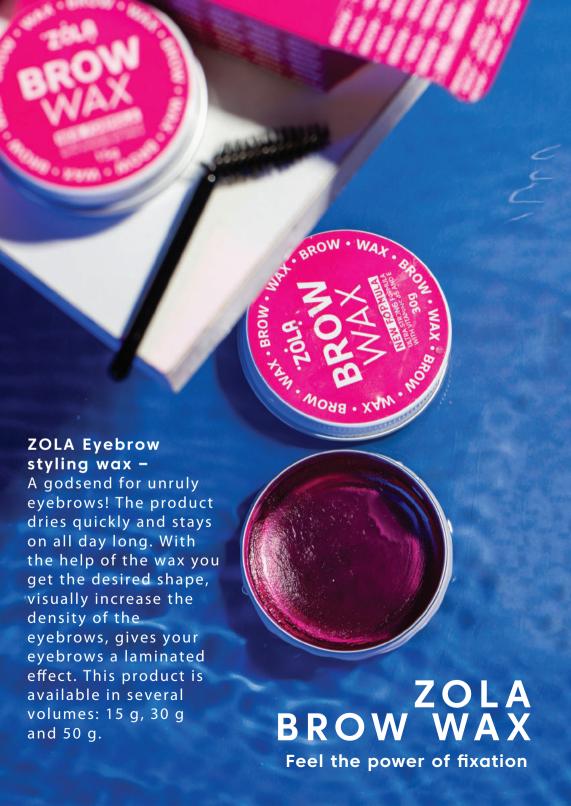

# FIXING

**ZOLA Hair fixing soap –** An innovative product for creating perfect eyebrows. With this product you can easily create airy, fashionable eyebrows or simply comb the hairs in the desired direction of growth. Our product is not tested on animals, contains no parabens and SLS, available in 25g and 50g.