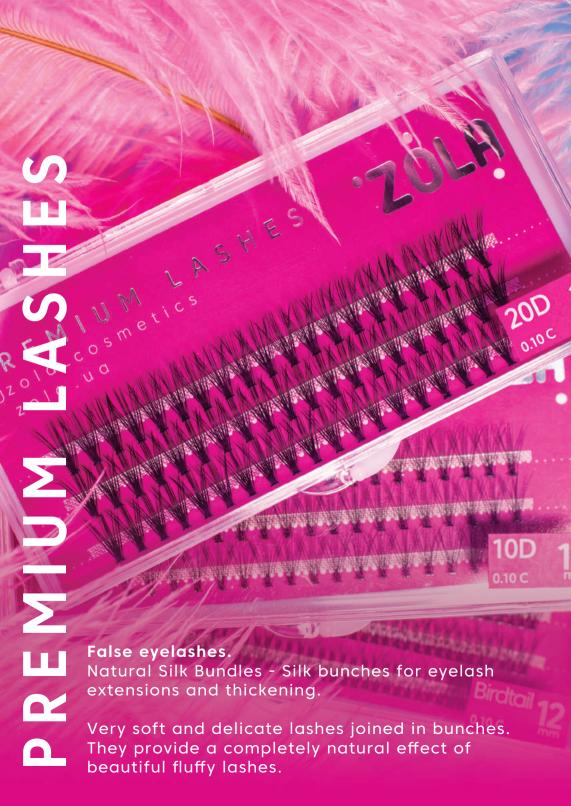

Does not require rinsing with water.

False eyelashes. 10D: from 8 to 14 mm

SHTS TS

False eyelashes. 20D:

from 8 to 14 mm

False eyelashes. BIRDtail:

from 8 to 14 mm

The universal patches are made of hypoallergenic elastic silicone, have a dense texture and a comfortable shape.