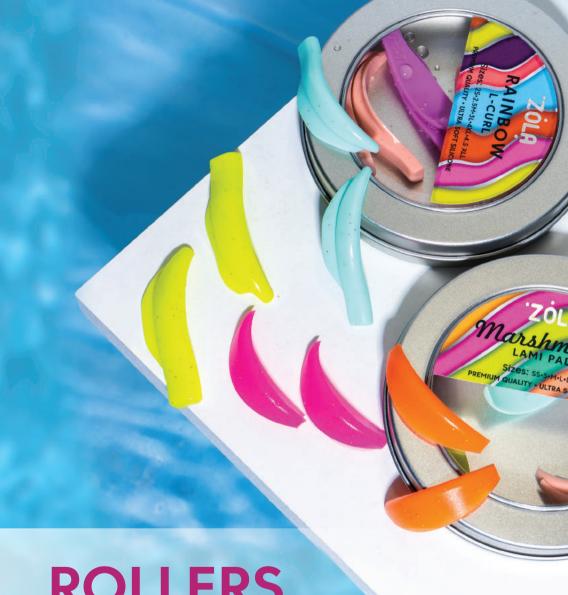

# ROLLERS FOR EYELASH LAMINATION

BROLLERS ARE AVAILABLE IN 5, 6, OR 8 SIZES AND ARE MADE OF HIGH-QUALITY ULTRA-SOFT SILICONE.

For creating THE PERFECTLY ROUNDED CURL with a doll-like or extreme effect. look no further than Candy Extreme Curl, Cloud Pads and Extra Curl Styling Pads!

Candy Extreme Curl

Extra Curl Styling Pads

Cloud Pads

For a combined LIFTING + CURLING effect, choose Pinky Shiny Pads or Round Curl Pink & Green!

Pinky Shiny Pads

Round Curl Pink & Green

For the LIFTING EFFECT. perfect choices are Marshmallow Lami Pads. Rainbow L Curl, Cat Eye Pads, and Shiny & Candy, designed for the perfect L-curve!, crafted specifically for the flawless L-curl

Cat Eye Pads

Marshmallow Lami Pads

Rainbow L Curl

Shiny & Candy

The perfect frame for your charming smile is the new collection of pencils, presented in 5 gorgeous shades!

ZÖLŞ LIP PENCIL NUDE 01.