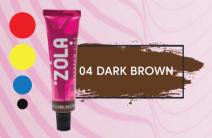

Handy, ergonomic 15 ml tube with an excellent pricequality ratio.

A rich color palette of 5 shades: **light brown, warm brown, brown, dark brown, graphite.** Beautiful universal shades, you can choose a shade for any type of appearance.

A versatile brown shade, it takes on skin tightly and will suit anyone who wants a neutral brown shade, from dark blondes to brunettes, brunettes and redheads.

Neutral dark brown shade, has a neutral base, suitable for brunettes, brown hair and dark blondes.

# PAINT COLORISM

01 LIGHT BROWN

03 BROWN

02 WARM BROWN

**04 DARK BROWN** 

**05 GRAPHITE** 

long lasting effects.

It contains 3% & 1,8% hydrogen peroxide, due to which the maximum saturation and brightness of the shade is achieved, but at the same time it acts softly without damaging the hair structure. The a dvantage of the creamy mixture is its economy and ease of use for the master.