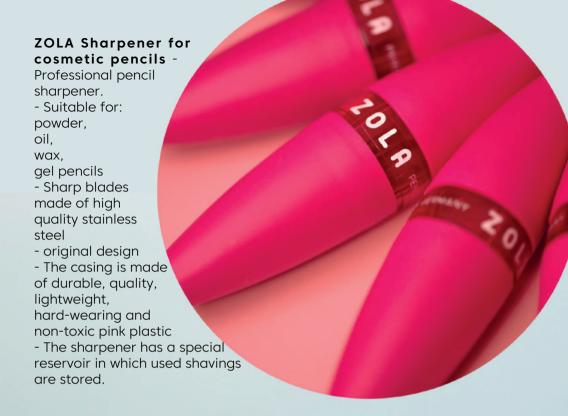

for home care of eyebrows and eyelashes after treatments.



Microbrushes are an irreplaceable tool for the comfortable performance of most eyelash procedures.

It is very convenient to apply lamination mixtures with them.



## TEXTURE MIXING PAD

- Tailored exclusively for Zola, trendy pad design seamlessly blends functionality and aesthetic sophistication.
- EFFECTIVENESS. Various-sized round wells offer convenient use and mixing of cosmetic products.
- **EFFICIENCY.**Three brush slots keep your favorite tools within easy reach.



Select your desired cosmetic products and distribute them across the round wells of the palette. Blend or apply products individually using brushes or applicators.

After use, thoroughly clean the palette from any remnants of cosmetic products and textures.



**ZOLA Cosmetic bag** - A roomy, zippered cosmetic bag. You can safely store decorative cosmetics and stock in it. Made of transparent and durable PVC.







### YOUR TALENT INSPIRES

instagram.com/zola\_cosmetics zola.ua