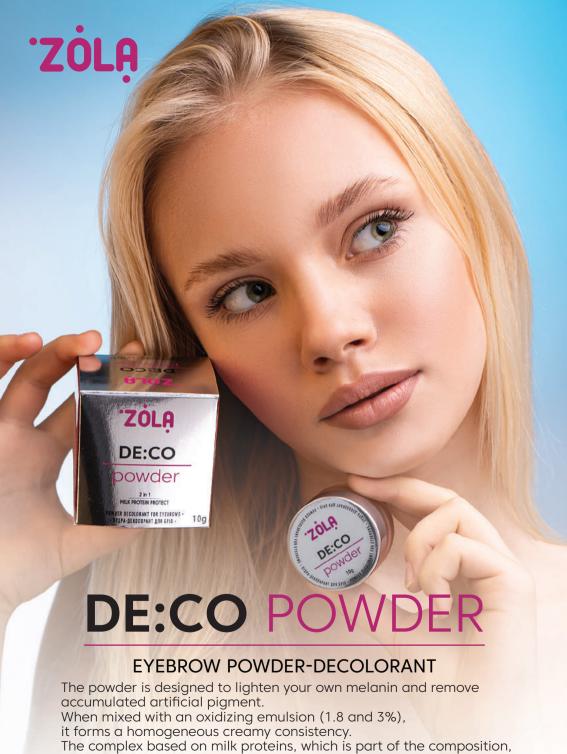

The complex based on milk proteins, which is part of the composition protects the structure of the hairs during lightening or removal of artificial pigment.

# PURPLE BRIGHTENING POWDER FOR EYEBROWS

Professional lightening purple powder is designed to lighten eyebrow hairs of all types. When mixed with an oxidizing emulsion (3%), it forms a homogeneous, creamy consistency that is easily distributed over the hairs and does not spread.

The powder lightens hairs evenly and gently. And due to the special purple pigments included in the composition, it neutralizes unwanted yellowness.