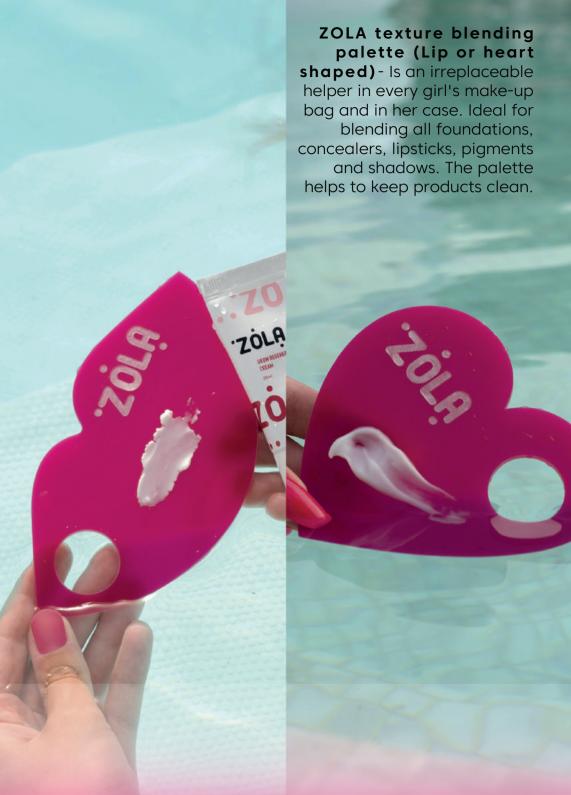

## TEXTURE MIXING PAD

- Tailored exclusively for Zola, trendy pad design seamlessly blends functionality and aesthetic sophistication.
- EFFECTIVENESS. Various-sized round wells offer convenient use and mixing of cosmetic products.
- **EFFICIENCY.**Three brush slots keep your favorite tools within easy reach.

Select your desired cosmetic products and distribute them across the round wells of the palette. Blend or apply products individually using brushes or applicators.

After use, thoroughly clean the palette from any remnants of cosmetic products and textures.