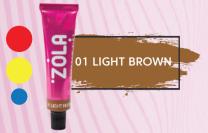

Handy, ergonomic 15 ml tube with an excellent pricequality ratio.

A rich color palette of 5 shades: **light brown, warm brown, brown, dark brown, graphite.** Beautiful universal shades, you can choose a shade for any type of appearance.

A universal shade for blondes and blond-haired women, it does not darken the hair and has a unique coloring - on warm women it lays down a warmer shade, and on cold women - a cooler shade.

Perfect for redheads and warm brunettes, has a rich copper-brown hue.

# PAINT COLORISM

01 LIGHT BROWN

03 BROWN

02 WARM BROWN

**04 DARK BROWN** 

**05 GRAPHITE** 

long lasting effects.

It contains 3% & 1,8% hydrogen peroxide, due to which the maximum saturation and brightness of the shade is achieved, but at the same time it acts softly without damaging the hair structure. The a dvantage of the creamy mixture is its economy and ease of use for the master.