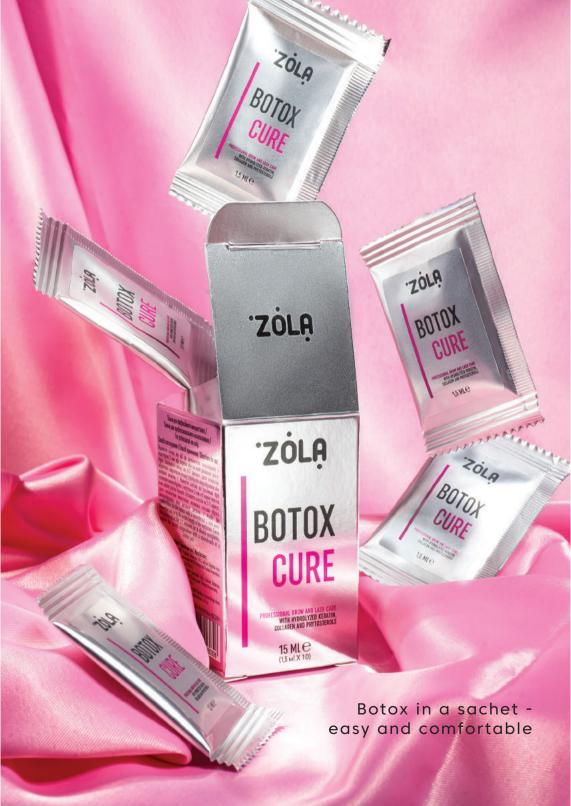

**ZOLA Botox for eyebrows and eyelashes –**Botox Cure is a unique formula based on hydrolyzed sericin, fibroin, keratin which restores damaged hair and stimulates its arowth.

The formula is based on a rich complex of active ingredients such as collagen, phytosterols, bioflavonoids, which protect the structure of hair, saturate it with useful ingredients and add shine.

Camellia oil, Krambi oil and panthenol in the composition helps to nourish and soften the hair.

ZOLA LAMI ACCESSORIES

quality and convenient tools for laminating