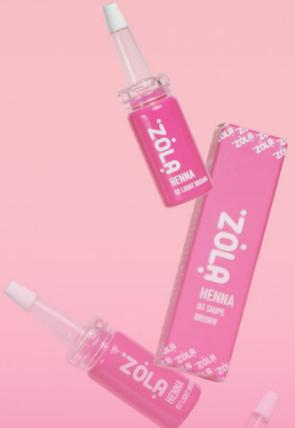

# **ZOLA Brow Henna**

ZOLA Henna professional eyebrow henna is designed for sustainable eyebrow coloring. The rich coloristic range of 6 basic colors and 4 color correctors allows you to create unique shades. Includes a caring complex of amla (a natural source of vitamin C), shikakai and tartaric acid to strengthen and moisturize hair. Easy to use and has a predictable result after the eyebrow coloring procedure.

# **Henna Coloristics:**

01 blonde – color corrector for blonde girls.
02 light brown – The main color for lovers of light hair and light shade on the skin, suitable for blondes and light blonde girls.

03 taupe brown – A blond brown with a cool undertones that leaves a bright mark on the skin. Ideal for blond girls.

04 caramel – the main color to give a warm hue on the skin and hair, suitable for warm girls.

05 brown – gives a saturated shade on the skin, has a neutral undertone, a universal color that blends effec-tively with every color of the collection.

06 dark brown - Suitable for dark girls who prefer bright, clear eyebrows.

07 ebony brown – The darkest shade in the basic color collection. Suitable for bright girls with brunettes, brown hair.

08 black – color corrector for darkening. 09 red – color corrector for redheaded girls. 10 yellow – color corrector for light, warm girls.