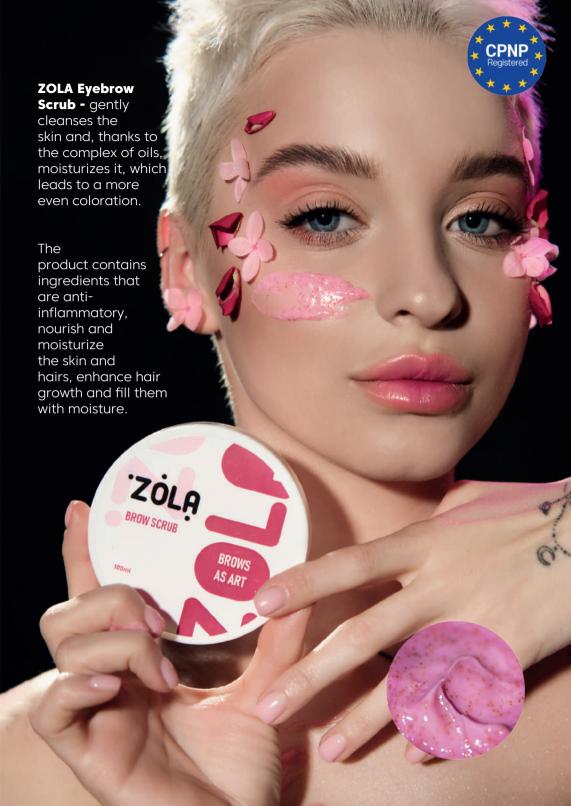

# ZOLA SCRUBS AND PEELING

**ZOLA Eyebrow cream -** is designed to gently exfoliate keratinized skin with willow hydrolate and bamboo powder. Lemon extract and hyaluronic acid restore radiance and elasticity of the skin and hair, and vitamin B3 activates the nutrition of hair follicles, which accelerates eyebrow growth.