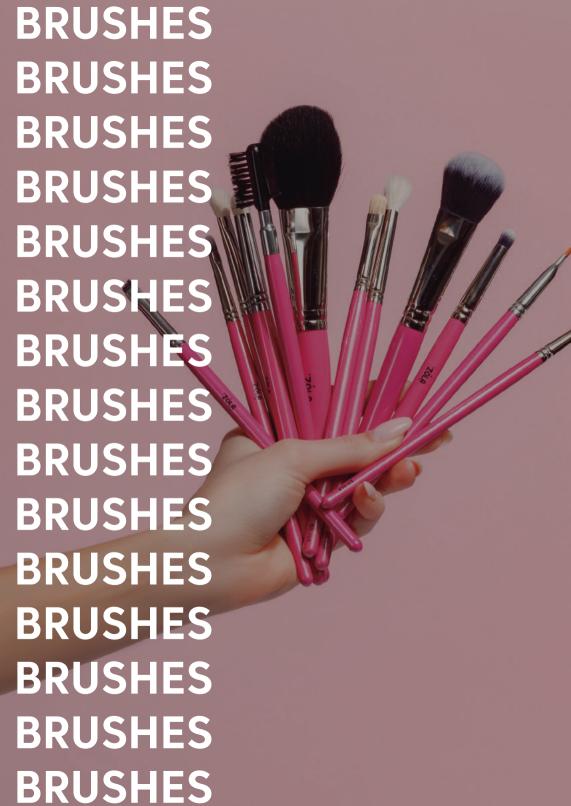

# PROFESSIONAL EYEBROW COLOURING BRUSH SET BROW BRUSHES

ZOLA BR

We want to move a part of our beautiful Ukraine to every master in their hands

**BROW BRUSHES** 

The case includes
3 irreplaceable brushes,
that will simplify
And improve your work:

- Bevelled brush
- Wide bevelled brush
- Universal flat brush