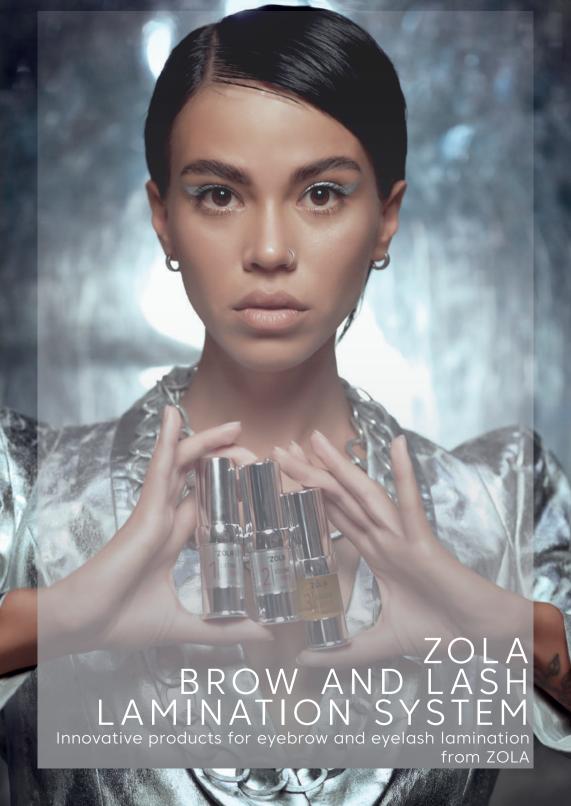

# THE NEW DYE,

that expands the capabilities of your standard brow and lash tinting kit.

# BROW&LASH LAMINATION SYSTEM

Fast and predictable in action

Good for shaping even stiff and thick hairs

Stylish and convenient vacuum pack

Convenient, economical product consistency

Lifting Gel the first stage is designed to
open the scales of the hairs and the
injection of the active ingredient, the
main active ingredient is thioglycolate,
acts quickly and reliable.
The composition of this product includes
hydrolyzed keratin, which in turn softens
the action of the active components.