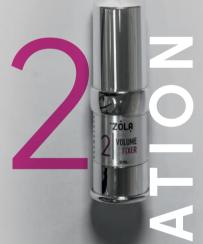

Volume Fixer The second stage is designed
to stop the reaction started
by the first formulation instantly,
and ensures the perfect result
of the lamination procedure.
Contains hydrogen peroxide
up to 2%.