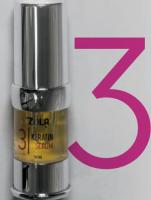

Keratin Serum Unique complex eyebrow
and eyelash care, containing
hydrolyzed keratin, glycerine,
panthenol, lactic acid,
which saturates and
moisturizes hair from the inside.
The ingredients of the formula
are completely absorbed into
the hairs in a few minutes.