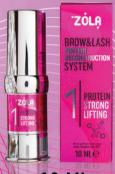

# **PROTEIN STRONG LIFTING -**

is the FIRST STAGE of an innovative Zola eyebrow and eyelash lamination system. This product is crafted for professional use, employing a scientific approach in formulating ingredients to achieve maximum impact, ensuring a stunning end result.