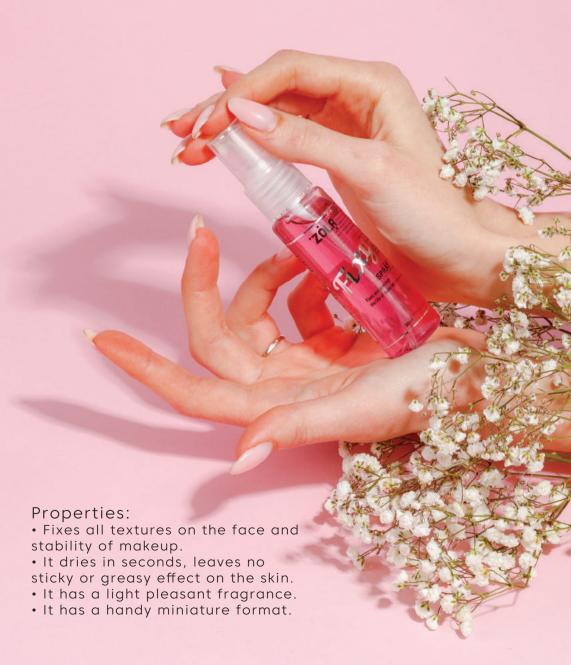

#### **ZOLA Makeup Fixer Spray**

Professional spray fixer designed for long-lasting fixation of makeup.

ZOLA Express brush cleaner - professional express brush cleaner effectively cleans and disinfects brushes. The product is suitable for all lint, gently cleans lint from all types of textures with water-resistant formulas, without damaging the fibers, does not shorten the life of brushes.