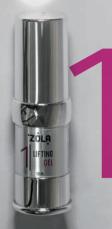

# BROW&LASH LAMINATION SYSTEM

Fast and predictable in action

Good for shaping even stiff and thick hairs

Stylish and convenient vacuum pack

Convenient, economical product consistency

Lifting Gel the first stage is designed to
open the scales of the hairs and the
injection of the active ingredient, the
main active ingredient is thioglycolate,
acts quickly and reliable.
The composition of this product includes
hydrolyzed keratin, which in turn softens
the action of the active components.