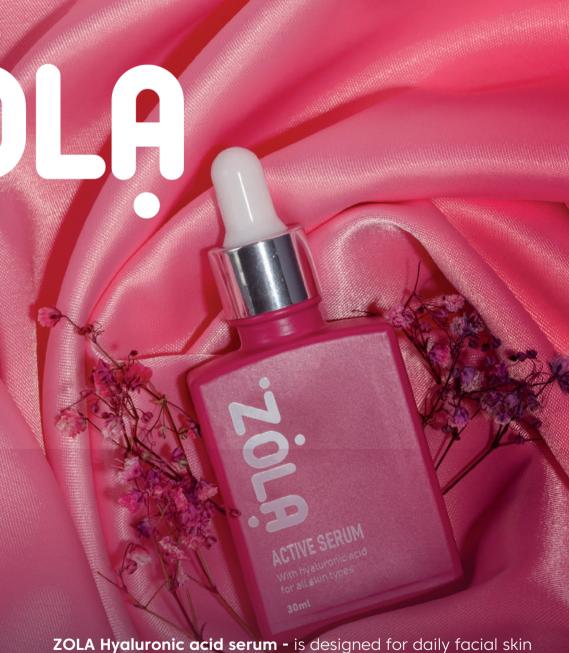

# 'ZÓLA BASES ZOLA **Р** MAKE

**ZOLA Hyaluronic acid serum -** is designed for daily facial skin care, as well as an effective primer under makeup. Contains active ingredients that promote renewal and maintain the water balance in the epidermis, activates physiological processes, promotes skin rejuvenation, has a healing effect, improves the staying power of foundations. Suitable for all skin types and ages. Recommended for makeup professionals and home care.