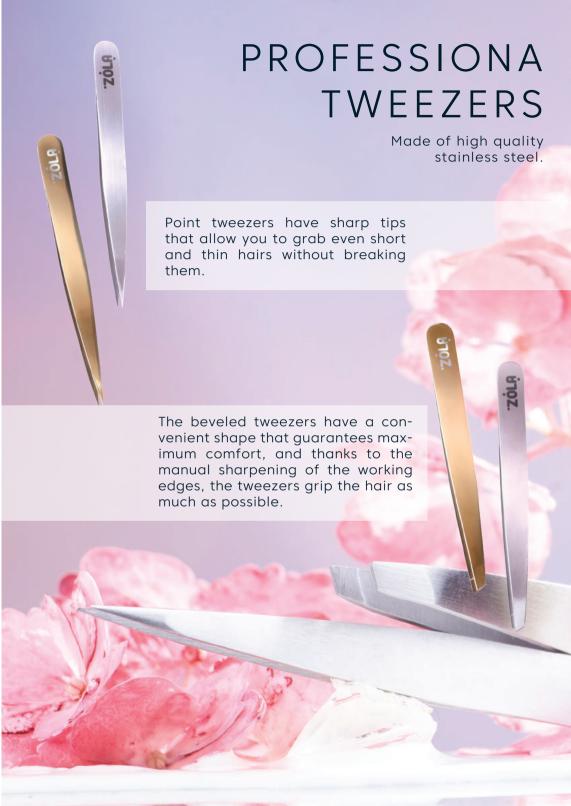

ECONDS!

#### **5 ADVANTAGES IN ONE PRODUCT:**

#### 1. PERFECT FIXATION:

The gel ensures perfect fixation of brows throughout the day, keeping them in the desired shape without any feeling of stickiness or heaviness.

#### 2. KERATIN ENRICHMENT:

With keratin in its composition, the gel enriches the structure of brow hairs, giving them a healthy shine and elasticity.

#### 3. LIGHT CONSISTENCY:

The gentle gel texture applies easily, leaving no white residue, and feels soft and weightless on the skin.

#### 4. UNIVERSAL USAGE:

From everyday makeup to evening looks - this gel can be used at any time of the day to create a variety of styles.

#### 5. SAFETY AND EFFECTIVENESS:

The gel formula is safe to use and provides effective fixation without any negative impact on brow hairs.













**ZOLA Powder eyebrow pencil** - has a delicate texture, it sets well. The pencil does not smudge, evenly colors the eyebrows, gently filling them with color. It is easy to apply and gives a very natural effect.

The pencils are available in 4 shades:

- Blonde perfect for blondes and blond-haired girls.
- Taupe brown blond and suits almost everyone.
- Caramel brown auburn with a slight warmth, a little darker and warmer than Taupe - quite versatile.
- Dark brown perfect for brunettes and markings.

## MUST-HAVE PENCILS Your Trio for Perfect Makeup



#### **BLACK PRECISE CLASSIC EYELINER**

Add an indispensable classic to your cosmetic arsenal and unlock endless possibilities for creating unforgettable looks!



#### **BROWN PRECISE** CLASSIC EYELINER

Choose the warm brown shade, p