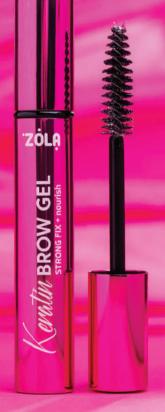

# Levatin BROW GEL

FORGET UNRULY HAIRS, NOW YOUR BROWS WILL ALWAYS HAVE THE PERFECT SHAPE IN A MATTER OF SECONDS!

#### **5 ADVANTAGES IN ONE PRODUCT:**

#### 1. PERFECT FIXATION:

The gel ensures perfect fixation of brows throughout the day, keeping them in the desired shape without any feeling of stickiness or heaviness.

#### 2. KERATIN ENRICHMENT:

With keratin in its composition, the gel enriches the structure of brow hairs, giving them a healthy shine and elasticity.

#### 3. LIGHT CONSISTENCY:

The gentle gel texture applies easily, leaving no white residue, and feels soft and weightless on the skin.

#### 4. UNIVERSAL USAGE:

From everyday makeup to evening looks - this gel can be used at any time of the day to create a variety of styles.

#### 5. SAFETY AND EFFECTIVENESS:

The gel formula is safe to use and provides effective fixation without any negative impact on brow hairs.

**ZOLA Powder eyebrow pencil** - has a delicate texture, it sets well. The pencil does not smudge, evenly colors the eyebrows, gently filling them with color. It is easy to apply and gives a very natural effect.