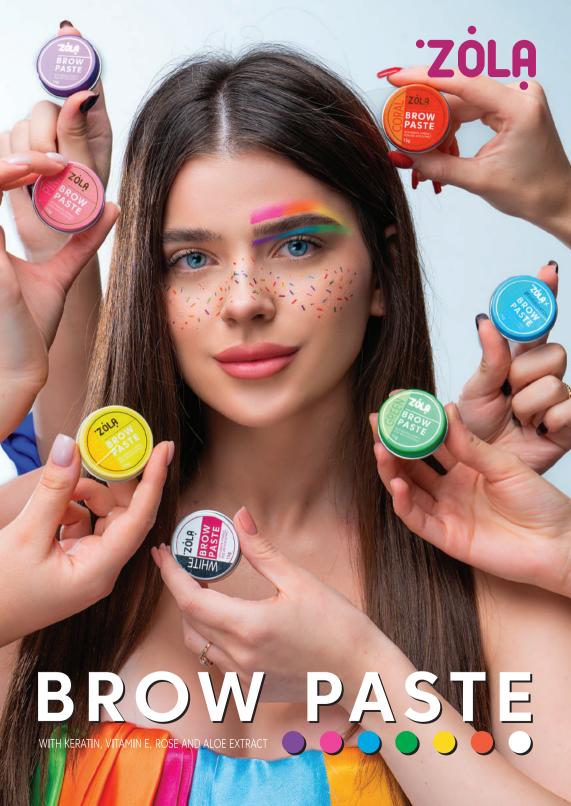

hair scales.

BROW PASTE in 7 incredible shades, including the new collaboration with @ViktorinaVIKA in a deep azure hue!

#### CHOOSE DARING SHADES FOR BOLD LOOKS!

- Sculpt your brows:
   Brow Paste helps create the perfect shape and effortlessly brings it to perfection.
- Say goodbye to smudging or fading: Its special formula ensures reliable protection against smudging, allowing you to achieve the desired effect.
- Enhance care:

   Enriched with vitamin E, keratin, rose extracts, and aloe, the formula nourishes and moisturizes the skin and hair.

COLOR YOUR BEAUTY ROUTINES
WITH SHADES THAT MATCH YOUR MOOD,
THANKS TO ZOLA BROW PASTE!