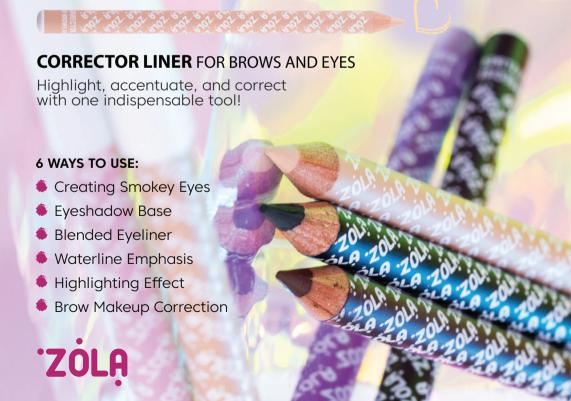

## MUST-HAVE PENCILS Your Trio for Perfect Makeup

#### **BLACK PRECISE CLASSIC EYELINER**

Add an indispensable classic to your cosmetic arsenal and unlock endless possibilities for creating unforgettable looks!

#### **BROWN PRECISE** CLASSIC EYELINER

Choose the warm brown shade, perfect for everyday makeup and blended eyeliner.