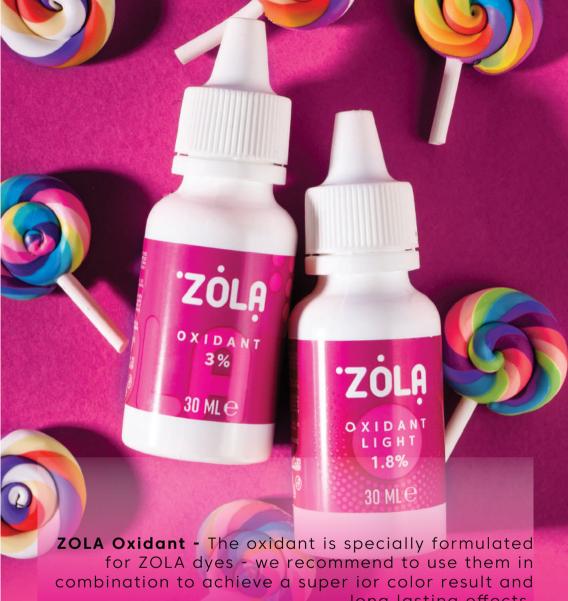

# PAINT COLORISM

01 LIGHT BROWN

03 BROWN

02 WARM BROWN

**04 DARK BROWN** 

**05 GRAPHITE** 

long lasting effects.

It contains 3% & 1,8% hydrogen peroxide, due to which the maximum saturation and brightness of the shade is achieved, but at the same time it acts softly without damaging the hair structure. The a dvantage of the creamy mixture is its economy and ease of use for the master.