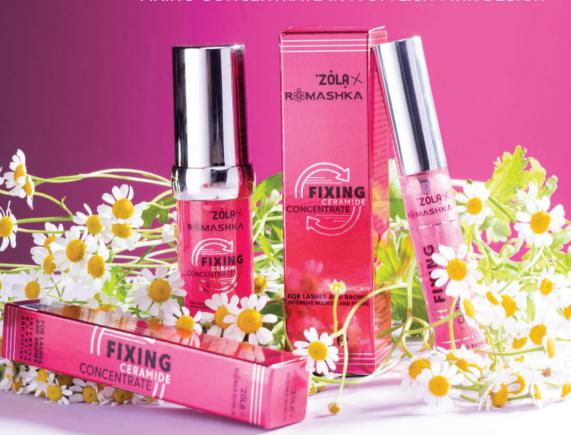

### FIXING CERAMIDE CONCENTRATE

FIXING CONCENTRATE IN A STYLISH PINK DESIGN

The light formula of the concentrate solves all the "hot" problems of your eyebrows and gives:

- Fast absorption.
- Protection from environmental influences thanks to A2 ceramides.
- Nourishment and moisturizing thanks to marine collagen and keratin in the composition.
- No greasiness.
- Shocking fixation with natural polysaccharides!
- Convenient sachets with the same effective composition are the perfect choice for nail technicians and for home care of clients!