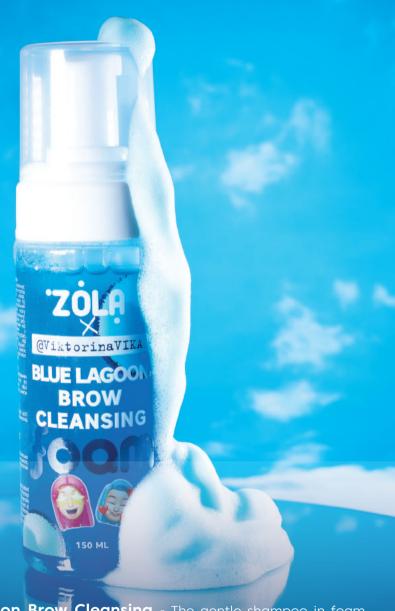

**ZOLA Blue Lagoon Brow Cleansing** - The gentle shampoo in foam form performs the main functions in preparing the skin before henna or dyeing. The shampoo cleanses, degreases the skin and has a bactericidal effect. The unique composition based on Icelandic moss provides antibacterial, anti-inflammatory and anti-oxidant action. Soft, plant-based surfactants with a high molecular weight structure gently cleanse the skin of make-up and sebum. Betaine actively moisturizes and relieves skin irritation, strengthens the keratinous hair scales.