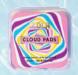

# ROLLERS FOR EYELASH LAMINATION

BROLLERS ARE AVAILABLE IN 5, 6, OR 8 SIZES AND ARE MADE OF HIGH-QUALITY ULTRA-SOFT SILICONE.

For creating THE PERFECTLY ROUNDED CURL with a doll-like or extreme effect. look no further than Candy Extreme Curl, Cloud Pads and Extra Curl Styling Pads!

Candy Extreme Curl

Extra Curl Styling Pads

Cloud Pads

For a combined LIFTING + CURLING effect, choose Pinky Shiny Pads or Round Curl Pink & Green!

Pinky Shiny Pads

Round Curl Pink & Green

For the LIFTING EFFECT. perfect choices are Marshmallow Lami Pads. Rainbow L Curl, Cat Eye Pads, and Shiny & Candy, designed for the perfect L-curve!, crafted specifically for the flawless L-curl