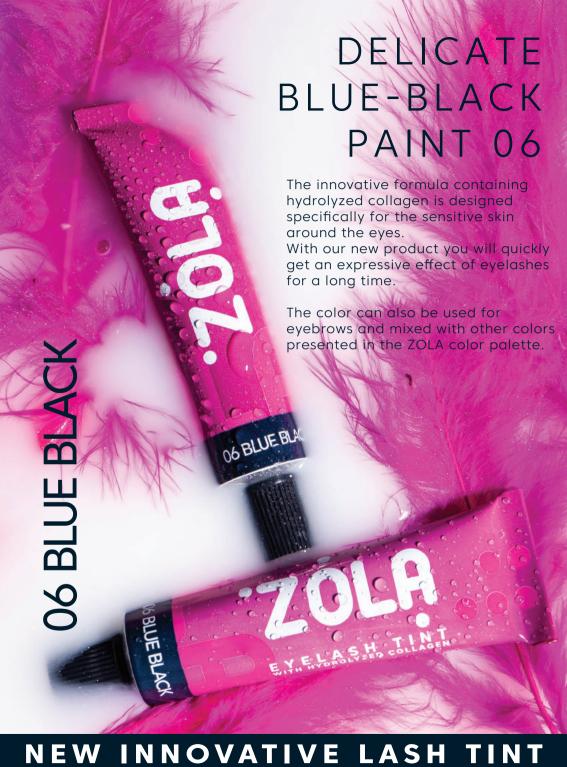

Raspberry ketone has a general strengthening effect, stimulates hair growth and prevents the signs of early hair loss.

NEW INNOVATIVE LASH TINT WITH HYDROLISED COLLAGEN