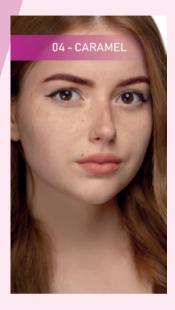

03 taupe brown – A blond brown with a cool undertones that leaves a bright mark on the skin. Ideal for blond girls.

04 caramel – the main color to give a warm hue on the skin and hair, suitable for warm girls.