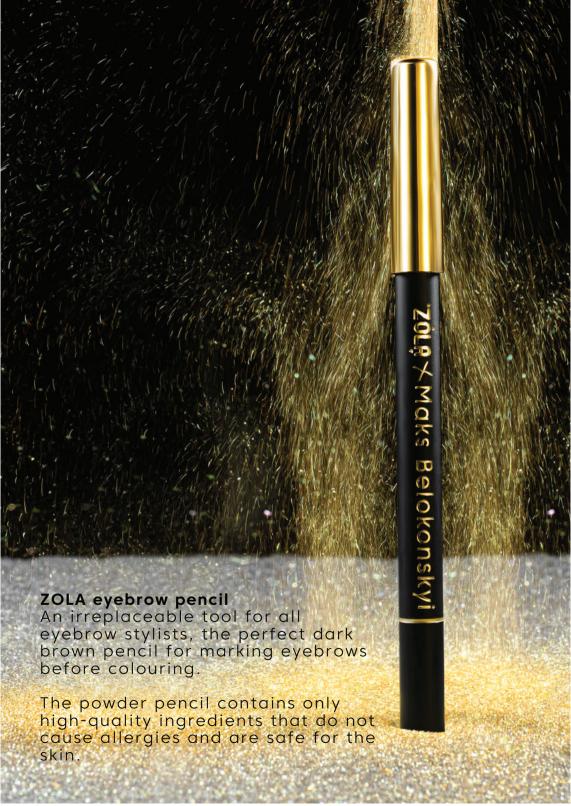

#### 5. SAFETY AND EFFECTIVENESS:

The gel formula is safe to use and provides effective fixation without any negative impact on brow hairs.

**ZOLA Powder eyebrow pencil** - has a delicate texture, it sets well. The pencil does not smudge, evenly colors the eyebrows, gently filling them with color. It is easy to apply and gives a very natural effect.

The pencils are available in 4 shades:

- Blonde perfect for blondes and blond-haired girls.
- Taupe brown blond and suits almost everyone.
- Caramel brown auburn with a slight warmth, a little darker and warmer than Taupe - quite versatile.
- Dark brown perfect for brunettes and markings.