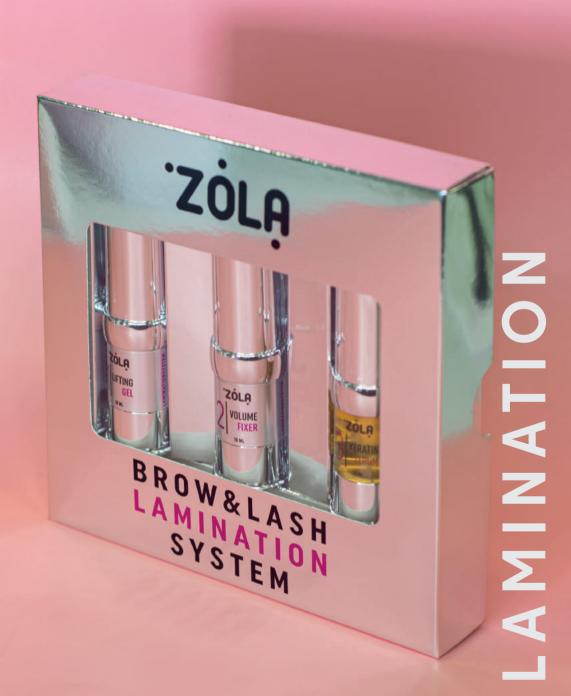

# BROW&LASH LAMINATION SYSTEM

Fast and predictable in action

Good for shaping even stiff and thick hairs

Stylish and convenient vacuum pack

Convenient, economical product consistency

Lifting Gel the first stage is designed to
open the scales of the hairs and the
injection of the active ingredient, the
main active ingredient is thioglycolate,
acts quickly and reliable.
The composition of this product includes
hydrolyzed keratin, which in turn softens
the action of the active components.

Volume Fixer The second stage is designed
to stop the reaction started
by the first formulation instantly,
and ensures the perfect result
of the lamination procedure.
Contains hydrogen peroxide
up to 2%.

Keratin Serum Unique complex eyebrow
and eyelash care, containing
hydrolyzed keratin, glycerine,
panthenol, lactic acid,
which saturates and
moisturizes hair from the inside.
The ingredients of the formula
are completely absorbed into
the hairs in a few minutes.