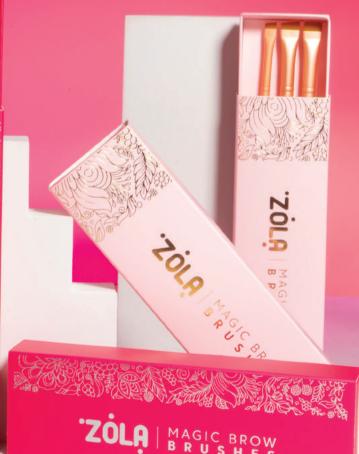

#### MAGIC BROW BRUSHES

The case includes 3 irreplaceable brushes, that will simplify and improve your work:

- Bevelled brush
- Wide bevelled brush
- Universal flat brush

ZOLA | MAGIC BROW

**ZOLA Makeup sponges -** soft drop-shaped sponges are made of high-quality latex, which is hypoallergenic, strong and durable. Using the wide side, you can easily distribute foundation over the entire surface of the face, and thanks to the pointed tip, you can work on small areas.