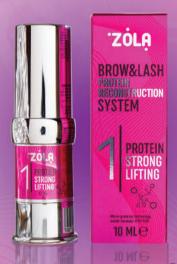

PROFESSIONAL EYEBROW AND EYELASH LAMINATION PRODUCT

PROTEIN REVOLUTION: A SCIENTIFIC APPROACH TO YOUR BEAUTY!

THE SYSTEM INCORPORATES THREE HIGHLY EFFECTIVE COMPOUNDS THAT PROVIDE A COMPREHENSIVE FIXING AND RESTORATIVE EFFECT:

# KUSEFUL COMPONENTS OF THE PROTEIN RECONSTRUCTION EYEBROW AND EYELASH LAMINATION SYSTEM:

- Micro-Protein Complex (Hydrolyzed Keratin NUTRILAN® + Wheat Proteins GLUADIN W40 from BASF, Germany + Collagen)
- O Cysteamine HCL and Ammonium Thioglycolate
- PROTEOM Complex (Hydrolyzed Wheat, Oat, Ginseng, Hops, and Silk Proteins)
- Hydrolyzed Soy Protein
- O Avocado Oil
- O NMF Complex (Extracts of Burdock Root, Nettle, Nasturtium, Lactic Acid, and Sodium Lactate)
- O LIPID Complex (Avocado and Crambe Oils, Vitamin E)

# **PROTEIN STRONG LIFTING -**

is the FIRST STAGE of an innovative Zola eyebrow and eyelash lamination system. This product is crafted for professional use, employing a scientific approach in formulating ingredients to achieve maximum impact, ensuring a stunning end result.