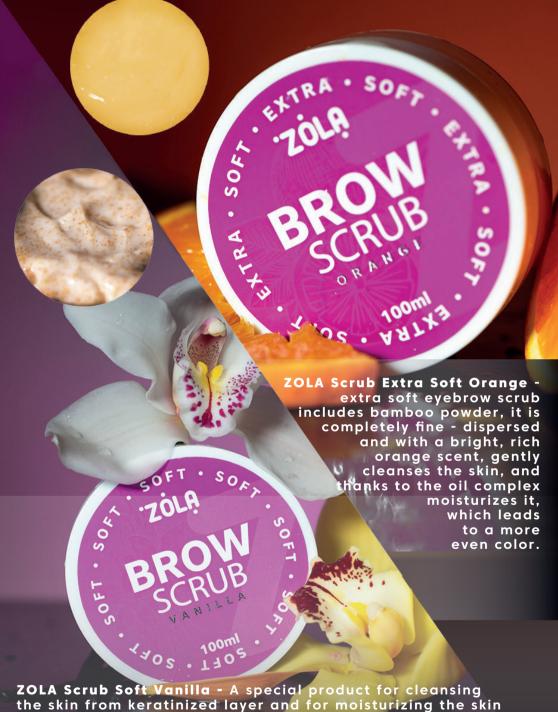

# ZOLA SCRUBS AND PEELING

**ZOLA Eyebrow cream -** is designed to gently exfoliate keratinized skin with willow hydrolate and bamboo powder. Lemon extract and hyaluronic acid restore radiance and elasticity of the skin and hair, and vitamin B3 activates the nutrition of hair follicles, which accelerates eyebrow growth.

**ZOLA Scrub Soft Vanilla** - A special product for cleansing the skin from keratinized layer and for moisturizing the skin in the brow area. The soft eyebrow scrub contains ground apricot kernel, it will delight you with a delicate and sweet aroma of vanilla. The scrub gently cleanses the skin, and thanks to the complex of oils moisturizes it, which leads to a more even coloration.