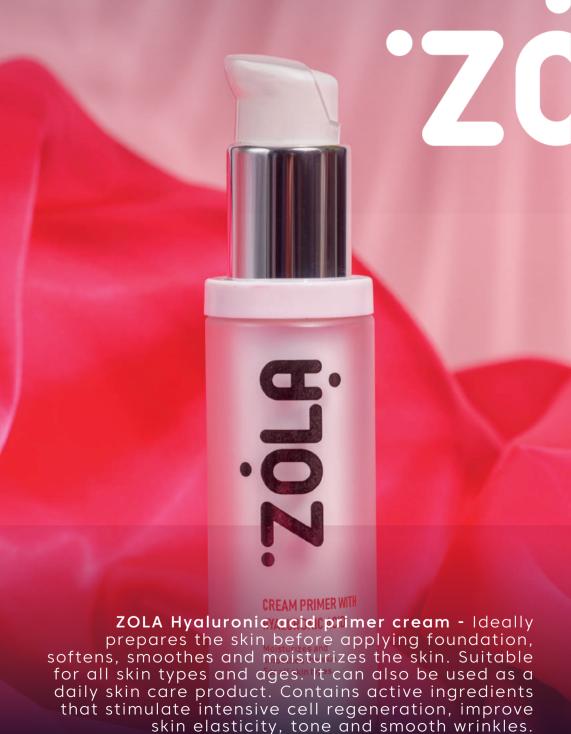

# 'ZÓLA BASES ZOLA **Р** MAKE

**ZOLA Hyaluronic acid serum -** is designed for daily facial skin care, as well as an effective primer under makeup. Contains active ingredients that promote renewal and maintain the water balance in the epidermis, activates physiological processes, promotes skin rejuvenation, has a healing effect, improves the staying power of foundations. Suitable for all skin types and ages. Recommended for makeup professionals and home care.