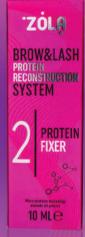

PROFESSIONAL EYEBROW AND EYELASH LAMINATION PRODUCT

PROTEIN REVOLUTION: A SCIENTIFIC APPROACH TO YOUR BEAUTY!

THE SYSTEM INCORPORATES THREE HIGHLY EFFECTIVE COMPOUNDS THAT PROVIDE A COMPREHENSIVE FIXING AND RESTORATIVE EFFECT:

# KUSEFUL COMPONENTS OF THE PROTEIN RECONSTRUCTION EYEBROW AND EYELASH LAMINATION SYSTEM:

- Micro-Protein Complex (Hydrolyzed Keratin NUTRILAN® + Wheat Proteins GLUADIN W40 from BASF, Germany + Collagen)
- O Cysteamine HCL and Ammonium Thioglycolate
- PROTEOM Complex (Hydrolyzed Wheat, Oat, Ginseng, Hops, and Silk Proteins)
- Hydrolyzed Soy Protein
- O Avocado Oil
- O NMF Complex (Extracts of Burdock Root, Nettle, Nasturtium, Lactic Acid, and Sodium Lactate)
- O LIPID Complex (Avocado and Crambe Oils, Vitamin E)

# **PROTEIN FIXER -**

is the **SECOND STAGE** of an innovative Zola eyebrow and eyelash lamination system. This product neutralizes the action of the first compound and forms new disulfide bonds in an updated configuration (setting the new shape). The formula promotes the restoration of the natural layer in areas prone to damage, reducing fragility and aligning the hair's hydrogen levels.