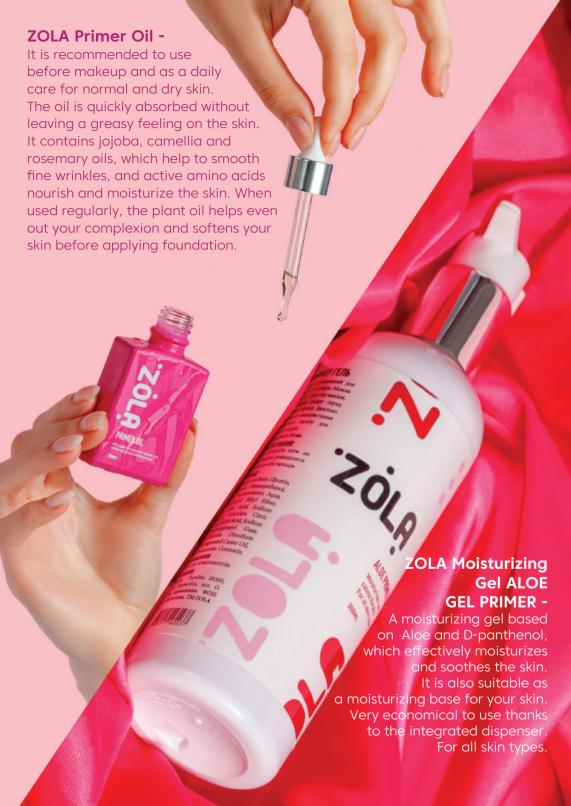

# 'ZÓLA BASES ZOLA **Р** MAKE

**ZOLA Hyaluronic acid serum -** is designed for daily facial skin care, as well as an effective primer under makeup. Contains active ingredients that promote renewal and maintain the water balance in the epidermis, activates physiological processes, promotes skin rejuvenation, has a healing effect, improves the staying power of foundations. Suitable for all skin types and ages. Recommended for makeup professionals and home care.