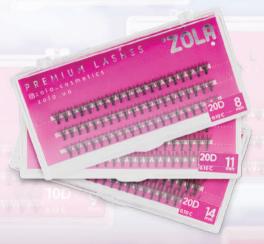

Does not require rinsing with water.

False eyelashes. 10D: from 8 to 14 mm

SHTS TS

False eyelashes. 20D:

from 8 to 14 mm

False eyelashes. BIRDtail:

from 8 to 14 mm

The universal patches are made of hypoallergenic elastic silicone, have a dense texture and a comfortable shape.