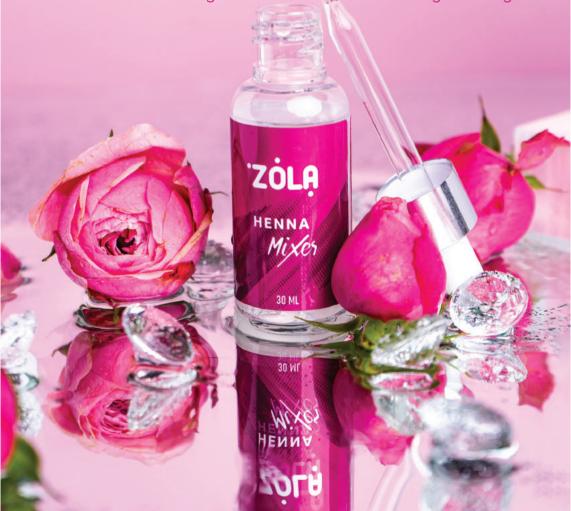

# ZOLA HENNA MIXER

The henna activator is an irreplaceable ingredient for working with henna. When it is used, we get a brighter colour and a more lasting dye. The henna consumption is reduced and the additional active ingredient of coltsfoot strengthens the roots of the hair. A natural polymer with Fucus retains moisture inside the cortex and continues the action of the henna. Therefore the colouring is more stable and long-lasting.