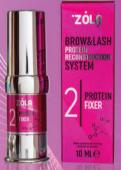

# **PROTEIN FIXER -**

is the **SECOND STAGE** of an innovative Zola eyebrow and eyelash lamination system. This product neutralizes the action of the first compound and forms new disulfide bonds in an updated configuration (setting the new shape). The formula promotes the restoration of the natural layer in areas prone to damage, reducing fragility and aligning the hair's hydrogen levels.