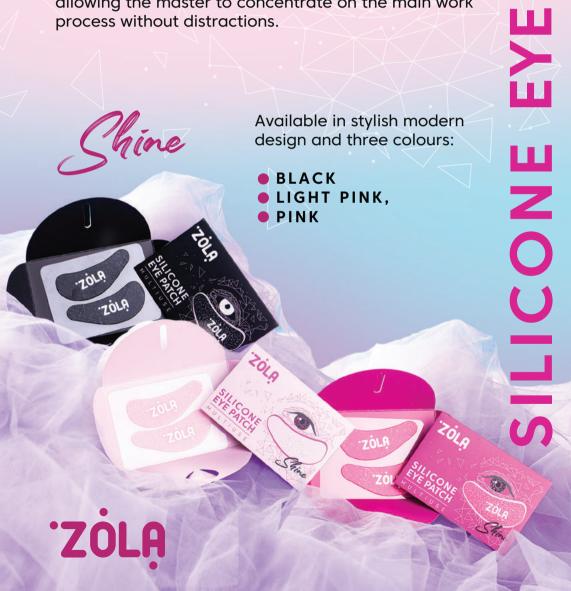

They easily fit under all eyelids anatomical type, fully flattening row of lower lashes.

PATCH

Holds well in a fixed position for long periods of time, allowing the master to concentrate on the main work process without distractions.