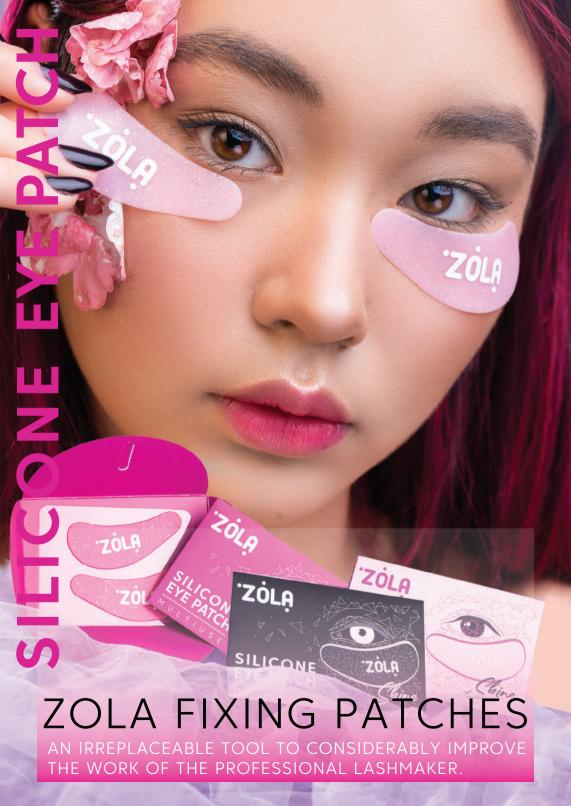

Does not require rinsing with water.

False eyelashes. 10D: from 8 to 14 mm

SHTS TS

False eyelashes. 20D:

from 8 to 14 mm

False eyelashes. BIRDtail:

from 8 to 14 mm

The universal patches are made of hypoallergenic elastic silicone, have a dense texture and a comfortable shape.

They easily fit under all eyelids anatomical type, fully flattening row of lower lashes.

PATCH

Holds well in a fixed position for long periods of time, allowing the master to concentrate on the main work process without distractions.