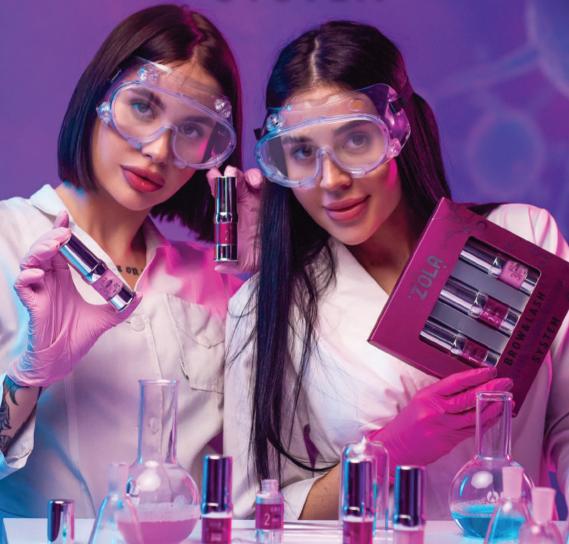

PROFESSIONAL EYEBROW AND EYELASH LAMINATION PRODUCT

PROTEIN REVOLUTION: A SCIENTIFIC APPROACH TO YOUR BEAUTY!

THE SYSTEM INCORPORATES THREE HIGHLY EFFECTIVE COMPOUNDS THAT PROVIDE A COMPREHENSIVE FIXING AND RESTORATIVE EFFECT:

# KUSEFUL COMPONENTS OF THE PROTEIN RECONSTRUCTION EYEBROW AND EYELASH LAMINATION SYSTEM:

- Micro-Protein Complex (Hydrolyzed Keratin NUTRILAN® + Wheat Proteins GLUADIN W40 from BASF, Germany + Collagen)
- O Cysteamine HCL and Ammonium Thioglycolate
- PROTEOM Complex (Hydrolyzed Wheat, Oat, Ginseng, Hops, and Silk Proteins)
- Hydrolyzed Soy Protein
- O Avocado Oil
- O NMF Complex (Extracts of Burdock Root, Nettle, Nasturtium, Lactic Acid, and Sodium Lactate)
- O LIPID Complex (Avocado and Crambe Oils, Vitamin E)

# **PROTEIN STRONG LIFTING -**

is the FIRST STAGE of an innovative Zola eyebrow and eyelash lamination system. This product is crafted for professional use, employing a scientific approach in formulating ingredients to achieve maximum impact, ensuring a stunning end result.

# **PROTEIN FIXER -**

is the **SECOND STAGE** of an innovative Zola eyebrow and eyelash lamination system. This product neutralizes the action of the first compound and forms new disulfide bonds in an updated configuration (setting the new shape). The formula promotes the restoration of the natural layer in areas prone to damage, reducing fragility and aligning the hair's hydrogen levels.

# **PROTEIN CARE** -

is the THIRD STEP in Zola's innovative eyebrow and eyelash lamination system. The special formula of the third compound is designed to restore the hair's own protein and lipid mass (CORTEX-CUTICLE) on three levels: RECONSTRUCTION - MOISTURIZATION - NOURISHMENT.