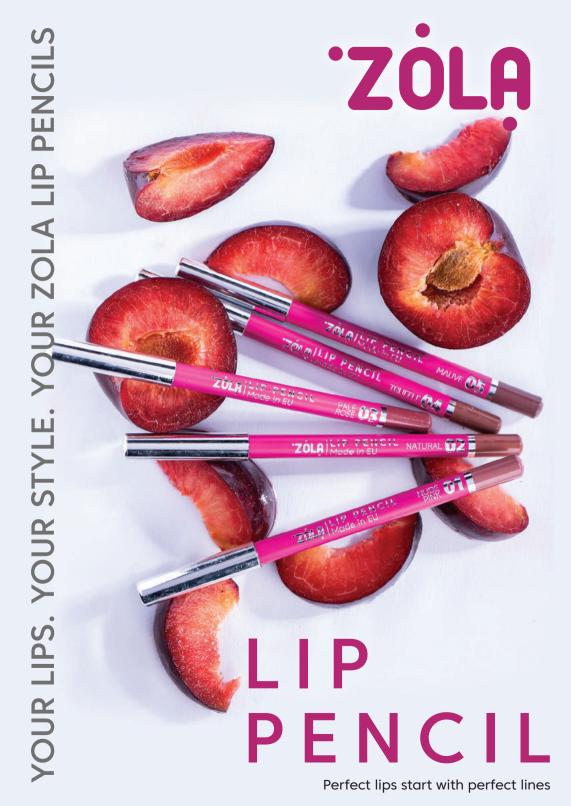

Cat Eye Pads

Marshmallow Lami Pads

Rainbow L Curl

Shiny & Candy

The perfect frame for your charming smile is the new collection of pencils, presented in 5 gorgeous shades!

ZÖLŞ LIP PENCIL NUDE 01.

#### NUDE PINK

is designed to reflect a gentle, sensual mood.

ZÜLÖ LIP PENCIL NATURAL 02

#### NATURAL

will accentuate natural beauty and add sophistication.

ZÓLA LIP PENCIL PALE 13

#### PALE ROSE

is a game-changer among soft shades.

TRUFFLE

reminds us that the perfect finish depends on the right color.

ZÖLĞ LIP PENCIL MAUVE 05

ZOLA LIP PENCIL TRUFFLE

#### **MAUVE**

will help your lips to be louder than any words!

ZOLA lip pencils are your secret to a luxuriously long-lasting and careful effect at the same time!

| 1/1-032 | Face brush<br>Hair: goat, flat      |                                                                                                                                                                                                                                                                                                                                                                                                                                                                                                                                                                                                                                                                                                                                                                                                                                                                                                                                                                                                                                                                                                                                                                                                                                                                                                                                                                                                                                                                                                                                                                                                                                                                                                                                                                                                                                                                                                                                                                                                                                                                                                                                |
|---------|-------------------------------------|--------------------------------------------------------------------------------------------------------------------------------------------------------------------------------------------------------------------------------------------------------------------------------------------------------------------------------------------------------------------------------------------------------------------------------------------------------------------------------------------------------------------------------------------------------------------------------------------------------------------------------------------------------------------------------------------------------------------------------------------------------------------------------------------------------------------------------------------------------------------------------------------------------------------------------------------------------------------------------------------------------------------------------------------------------------------------------------------------------------------------------------------------------------------------------------------------------------------------------------------------------------------------------------------------------------------------------------------------------------------------------------------------------------------------------------------------------------------------------------------------------------------------------------------------------------------------------------------------------------------------------------------------------------------------------------------------------------------------------------------------------------------------------------------------------------------------------------------------------------------------------------------------------------------------------------------------------------------------------------------------------------------------------------------------------------------------------------------------------------------------------|
| Z/1-044 | Face brush<br>Hair: squirrel, petal | The state of the s |
| 7/1-031 | Face brush<br>Hair: goat, flat      |                                                                                                                                                                                                                                                                                                                                                                                                                                                                                                                                                                                                                                                                                                                                                                                                                                                                                                                                                                                                                                                                                                                                                                                                                                                                                                                                                                                                                                                                                                                                                                                                                                                                                                                                                                                                                                                                                                                                                                                                                                                                                                                                |
| 7/1-017 | Eye brush<br>Hair: squirrel, petal  |                                                                                                                                                                                                                                                                                                                                                                                                                                                                                                                                                                                                                                                                                                                                                                                                                                                                                                                                                                                                                                                                                                                                                                                                                                                                                                                                                                                                                                                                                                                                                                                                                                                                                                                                                                                                                                                                                                                                                                                                                                                                                                                                |
| Z/1-040 | Eye brush<br>Hair: marten, candle   | - KL 7015                                                                                                                                                                                                                                                                                                                                                                                                                                                                                                                                                                                                                                                                                                                                                                                                                                                                                                                                                                                                                                                                                                                                                                                                                                                                                                                                                                                                                                                                                                                                                                                                                                                                                                                                                                                                                                                                                                                                                                                                                                                                                                                      |
| Z/1-034 | Eye brush<br>Hair: taklon, barrel   | 701.9                                                                                                                                                                                                                                                                                                                                                                                                                                                                                                                                                                                                                                                                                                                                                                                                                                                                                                                                                                                                                                                                                                                                                                                                                                                                                                                                                                                                                                                                                                                                                                                                                                                                                                                                                                                                                                                                                                                                                                                                                                                                                                                          |
| 7/1-020 | Eye brush<br>Hair: siberian weasel  | ZÓL9                                                                                                                                                                                                                                                                                                                                                                                                                                                                                                                                                                                                                                                                                                                                                                                                                                                                                                                                                                                                                                                                                                                                                                                                                                                                                                                                                                                                                                                                                                                                                                                                                                                                                                                                                                                                                                                                                                                                                                                                                                                                                                                           |
| Z/1-019 | Eye brush<br>Hair: siberian weasel  | 70.0                                                                                                                                                                                                                                                                                                                                                                                                                                                                                                                                                                                                                                                                                                                                                                                                                                                                                                                                                                                                                                                                                                                                                                                                                                                                                                                                                                                                                                                                                                                                                                                                                                                                                                                                                                                                                                                                                                                                                                                                                                                                                                                           |
| 7/1-026 | Eye brush<br>Hair: goat, petal      | KC zó.a                                                                                                                                                                                                                                                                                                                                                                                                                                                                                                                                                                                                                                                                                                                                                                                                                                                                                                                                                                                                                                                                                                                                                                                                                                                                                                                                                                                                                                                                                                                                                                                                                                                                                                                                                                                                                                                                                                                                                                                                                                                                                                                        |
| Z/1-024 | Eye brush<br>Hair: goat, barrel     | 70.A                                                                                                                                                                                                                                                                                                                                                                                                                                                                                                                                                                                                                                                                                                                                                                                                                                                                                                                                                                                                                                                                                                                                                                                                                                                                                                                                                                                                                                                                                                                                                                                                                                                                                                                                                                                                                                                                                                                                                                                                                                                                                                                           |
| Z/1-029 | Eye brush<br>Hair: goat, petal      | 7019                                                                                                                                                                                                                                                                                                                                                                                                                                                                                                                                                                                                                                                                                                                                                                                                                                                                                                                                                                                                                                                                                                                                                                                                                                                                                                                                                                                                                                                                                                                                                                                                                                                                                                                                                                                                                                                                                                                                                                                                                                                                                                                           |
| Z/1-028 | Eye brush<br>Hair: goat, barrel     | 70.00 TO 10.00 TO 10. |
| Z/1-025 | Eye brush<br>Hair: goat, torch      | 70.8                                                                                                                                                                                                                                                                                                                                                                                                                                                                                                                                                                                                                                                                                                                                                                                                                                                                                                                                                                                                                                                                                                                                                                                                                                                                                                                                                                                                                                                                                                                                                                                                                                                                                                                                                                                                                                                                                                                                                                                                                                                                                                                           |