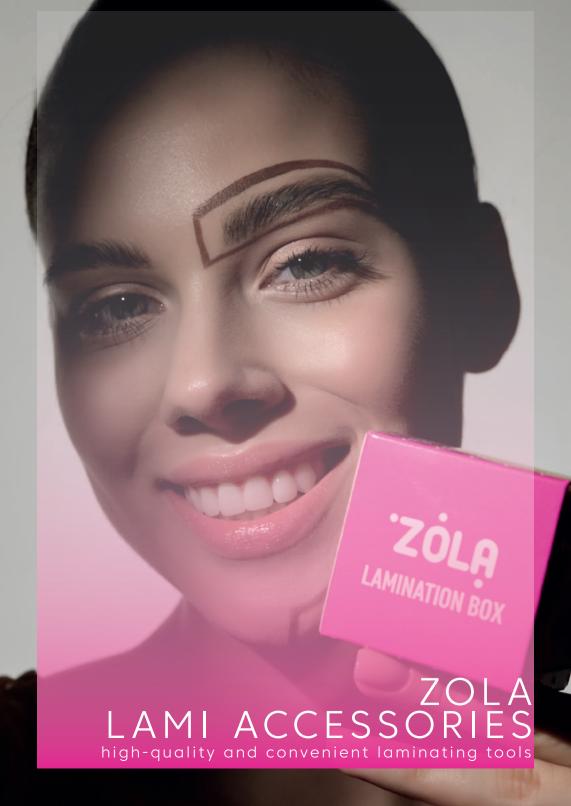

Camellia oil, Krambi oil and panthenol in the composition helps to nourish and soften the hair.

ZOLA LAMI ACCESSORIES

quality and convenient tools for laminating

# **ZOLA Lamination box**

Protective film for eyebrow lamination.
Handy box with a blade, width 4 cm, length - 200m.