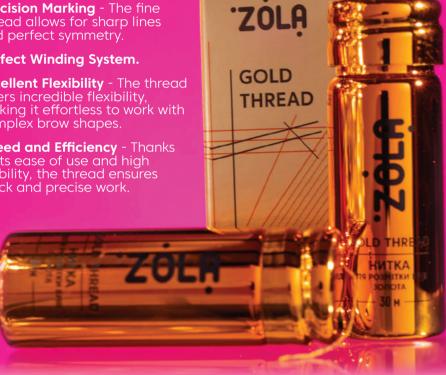

#### **BROW THREAD FOR EYEBROW SHAPING**

Organize the beauty chaos with the must-have tool from Zola. meticulously crafted for achieving flawless eyebrows!

- Stylish Packaging.
- 5 Striking Colors Gold, Black, Red, Black & White, and White & Pink.
- 30 meters on each spool.
- Precision Marking The fine thread allows for sharp lines and perfect symmetry.
- Perfect Winding System.
- Excellent Flexibility The thread offers incredible flexibility, making it effortless to work with complex brow shapes.
- Speed and Efficiency Thanks to its ease of use and high visibility, the thread ensures quick and precise work.