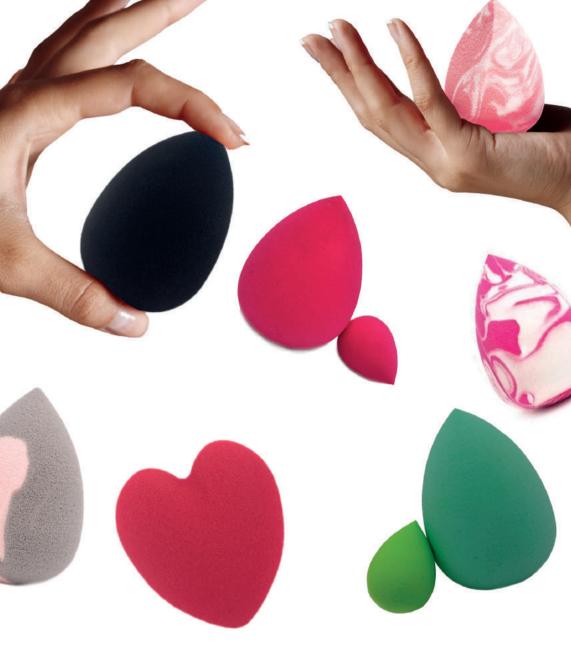

#### MAGIC BROW BRUSHES

The case includes 3 irreplaceable brushes, that will simplify and improve your work:

- Bevelled brush
- Wide bevelled brush
- Universal flat brush

ZOLA | MAGIC BROW

**ZOLA Makeup sponges -** soft drop-shaped sponges are made of high-quality latex, which is hypoallergenic, strong and durable. Using the wide side, you can easily distribute foundation over the entire surface of the face, and thanks to the pointed tip, you can work on small areas.