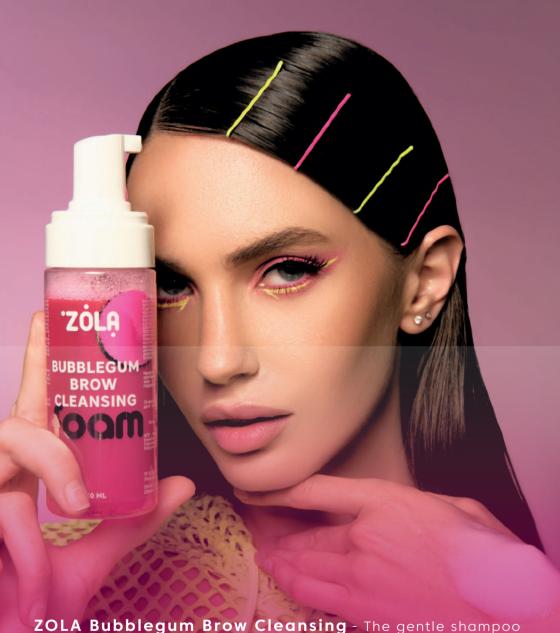

ZOLA Bubblegum Brow Cleansing - The gentle shampoo in foam form performs the main functions in preparing the skin before henna or dyeing. The shampoo cleanses, degreases the skin and has a bactericidal effect. The unique composition based on Icelandic moss provides antibacterial, anti-inflammatory and antioxidant effect. A mild sur factant based on highly molecular botanical raw mater ials gently cleanses the skin from make-up and sebum. Betaine actively moisturises and relieves skin irritation, strengthens the keratinous hair scales.