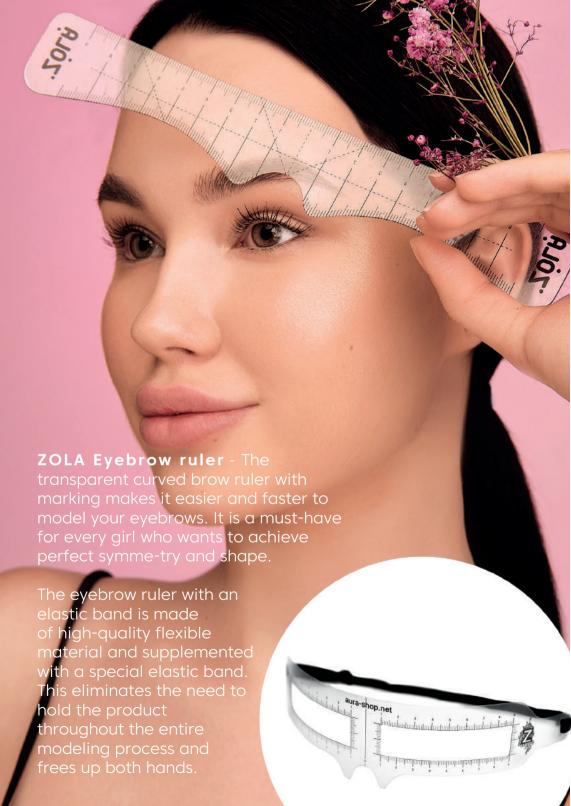

It is very convenient to apply lamination mixtures with them.



## TEXTURE MIXING PAD

- Tailored exclusively for Zola, trendy pad design seamlessly blends functionality and aesthetic sophistication.
- EFFECTIVENESS. Various-sized round wells offer convenient use and mixing of cosmetic products.
- **EFFICIENCY.**Three brush slots keep your favorite tools within easy reach.



Select your desired cosmetic products and distribute them across the round wells of the palette. Blend or apply products individually using brushes or applicators.

After use, thoroughly clean the palette from any remnants of cosmetic products and textures.



**ZOLA Cosmetic bag** - A roomy, zippered cosmetic bag. You can safely store decorative cosmetics and stock in it. Made of transparent and durable PVC.







### YOUR TALENT INSPIRES

instagram.com/zola\_cosmetics zola.ua