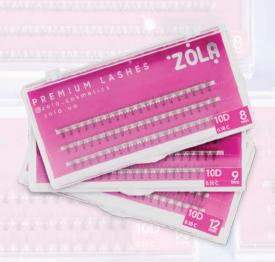

Does not require rinsing with water.

False eyelashes. 10D: from 8 to 14 mm

SHTS TS

False eyelashes. 20D:

from 8 to 14 mm

False eyelashes. BIRDtail:

from 8 to 14 mm

The universal patches are made of hypoallergenic elastic silicone, have a dense texture and a comfortable shape.