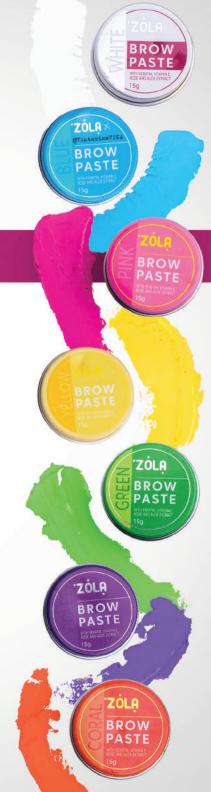

hair scales.

BROW PASTE in 7 incredible shades, including the new collaboration with @ViktorinaVIKA in a deep azure hue!

#### CHOOSE DARING SHADES FOR BOLD LOOKS!

- Sculpt your brows:
   Brow Paste helps create the perfect shape and effortlessly brings it to perfection.
- Say goodbye to smudging or fading: Its special formula ensures reliable protection against smudging, allowing you to achieve the desired effect.
- Enhance care:

   Enriched with vitamin E, keratin, rose extracts, and aloe, the formula nourishes and moisturizes the skin and hair.

COLOR YOUR BEAUTY ROUTINES
WITH SHADES THAT MATCH YOUR MOOD,
THANKS TO ZOLA BROW PASTE!