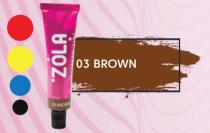

Handy, ergonomic 15 ml tube with an excellent pricequality ratio.

A rich color palette of 5 shades: **light brown, warm brown, brown, dark brown, graphite.** Beautiful universal shades, you can choose a shade for any type of appearance.

A versatile brown shade, it takes on skin tightly and will suit anyone who wants a neutral brown shade, from dark blondes to brunettes, brunettes and redheads.

Neutral dark brown shade, has a neutral base, suitable for brunettes, brown hair and dark blondes.

# PAINT COLORISM

01 LIGHT BROWN

03 BROWN

02 WARM BROWN

**04 DARK BROWN** 

**05 GRAPHITE** 

long lasting effects.

It contains 3% & 1,8% hydrogen peroxide, due to which the maximum saturation and brightness of the shade is achieved, but at the same time it acts softly without damaging the hair structure. The a dvantage of the creamy mixture is its economy and ease of use for the master.