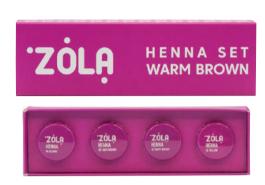

Henna in jars of 5 and 10 grams.

Set of henna 4 pieces of 2.5 grams in Three variations: Light Brown, Warm Brown, Dark Brow and Full Set of 10 2.5 grams of each color.

Zola Brow Box - 6 basic colors 5 or 10 grams each (+ eyebrow oil).