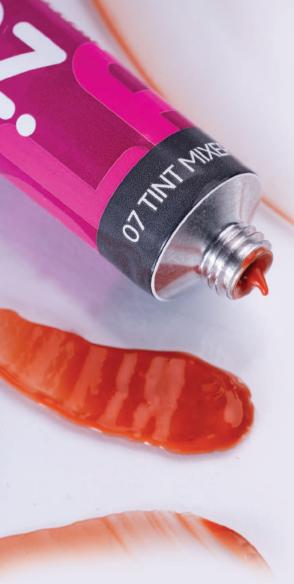

# WHY DOES THE TINT MIXER CHANGE THE GAME?

### • FLAWLESS COLOR CONTROL:

In combination with your favorite dyes, it allows you to balance and adjust tones and their saturation on both hair and skin.

## PROFESSIONAL-GRADE FORMULA:

Designed for professionals, TINT MIXER 07 provides precise color control without compromising the structure of the dye mixture.

### • ENHANCED PROTECTION:

Enriched with collagen and lanolin, the product provides additional protection to the hair during tinting, ensuring effective care.

Mix ZOLA dyes with TINT MIXER 07 to create a unique palette of shades that matches your preferences and your client's desires!

With TINT MIXER, everything i s possible - from natural effects to dramatic transformations!

# 07 TINT MIXER

The system consists of the three steps needed to get the perfect result. Each step can be purchased separately or as a set.