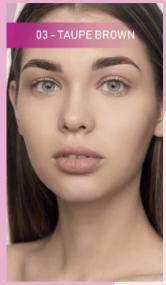

03 taupe brown – A blond brown with a cool undertones that leaves a bright mark on the skin. Ideal for blond girls.

04 caramel – the main color to give a warm hue on the skin and hair, suitable for warm girls.