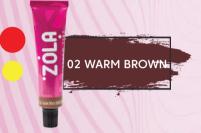

Handy, ergonomic 15 ml tube with an excellent pricequality ratio.

A rich color palette of 5 shades: **light brown, warm brown, brown, dark brown, graphite.** Beautiful universal shades, you can choose a shade for any type of appearance.

A universal shade for blondes and blond-haired women, it does not darken the hair and has a unique coloring - on warm women it lays down a warmer shade, and on cold women - a cooler shade.

Perfect for redheads and warm brunettes, has a rich copper-brown hue.

# PAINT COLORISM

01 LIGHT BROWN

03 BROWN

02 WARM BROWN

**04 DARK BROWN** 

**05 GRAPHITE** 

long lasting effects.

It contains 3% & 1,8% hydrogen peroxide, due to which the maximum saturation and brightness of the shade is achieved, but at the same time it acts softly without damaging the hair structure. The a dvantage of the creamy mixture is its economy and ease of use for the master.