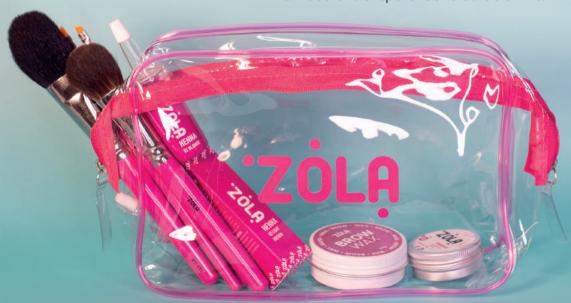

**ZOLA Cosmetic bag** - A roomy, zippered cosmetic bag. You can safely store decorative cosmetics and stock in it. Made of transparent and durable PVC.