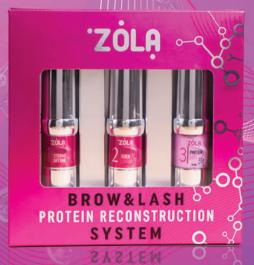

PROFESSIONAL EYEBROW AND EYELASH LAMINATION PRODUCT

PROTEIN REVOLUTION: A SCIENTIFIC APPROACH TO YOUR BEAUTY!

THE SYSTEM INCORPORATES THREE HIGHLY EFFECTIVE COMPOUNDS THAT PROVIDE A COMPREHENSIVE FIXING AND RESTORATIVE EFFECT:

# **PROTEIN CARE**

10 ML

10 ML

10 ML

INDIVIDUAL PACKAGING

A SET OF THREE COMPOUNDS.

# KUSEFUL COMPONENTS OF THE PROTEIN RECONSTRUCTION EYEBROW AND EYELASH LAMINATION SYSTEM:

- Micro-Protein Complex (Hydrolyzed Keratin NUTRILAN® + Wheat Proteins GLUADIN W40 from BASF, Germany + Collagen)
- O Cysteamine HCL and Ammonium Thioglycolate
- PROTEOM Complex (Hydrolyzed Wheat, Oat, Ginseng, Hops, and Silk Proteins)
- Hydrolyzed Soy Protein
- O Avocado Oil
- O NMF Complex (Extracts of Burdock Root, Nettle, Nasturtium, Lactic Acid, and Sodium Lactate)
- O LIPID Complex (Avocado and Crambe Oils, Vitamin E)