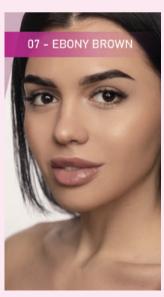

07 ebony brown – The darkest shade in the basic color collection. Suitable for bright girls with brunettes, brown hair.

08 black – color corrector for darkening. 09 red – color corrector for redheaded girls. 10 yellow – color corrector for light, warm girls.