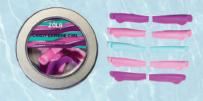

# ROLLERS FOR EYELASH LAMINATION

BROLLERS ARE AVAILABLE IN 5, 6, OR 8 SIZES AND ARE MADE OF HIGH-QUALITY ULTRA-SOFT SILICONE.

For creating THE PERFECTLY ROUNDED CURL with a doll-like or extreme effect. look no further than Candy Extreme Curl, Cloud Pads and Extra Curl Styling Pads!

Candy Extreme Curl

Extra Curl Styling Pads

Cloud Pads

For a combined LIFTING + CURLING effect, choose Pinky Shiny Pads or Round Curl Pink & Green!

Pinky Shiny Pads

Round Curl Pink & Green

For the LIFTING EFFECT. perfect choices are Marshmallow Lami Pads. Rainbow L Curl, Cat Eye Pads, and Shiny & Candy, designed for the perfect L-curve!, crafted specifically for the flawless L-curl

Cat Eye Pads

Marshmallow Lami Pads

Rainbow L Curl

Shiny & Candy

The perfect frame for your charming smile is the new collection of pencils, presented in 5 gorgeous shades!

ZÖLŞ LIP PENCIL NUDE 01.