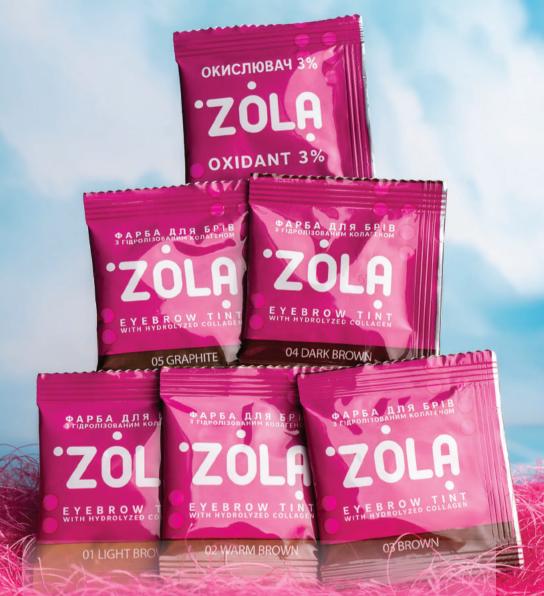

Handy, ergonomic 15 ml tube with an excellent pricequality ratio.

A rich color palette of 5 shades: **light brown, warm brown, brown, dark brown, graphite.** Beautiful universal shades, you can choose a shade for any type of appearance.

# PAINT COLORISM

01 LIGHT BROWN

03 BROWN

02 WARM BROWN

**04 DARK BROWN** 

**05 GRAPHITE** 

long lasting effects.

It contains 3% & 1,8% hydrogen peroxide, due to which the maximum saturation and brightness of the shade is achieved, but at the same time it acts softly without damaging the hair structure. The a dvantage of the creamy mixture is its economy and ease of use for the master.

# FIVE INCREDIBLE COLOURS OF ZOLA DYE IN A SACHET.

- Small handy package.
- The sachets are easy to use and to take with, take up little space and require no additional packaging.
- Up to 15 treatments per sachet.