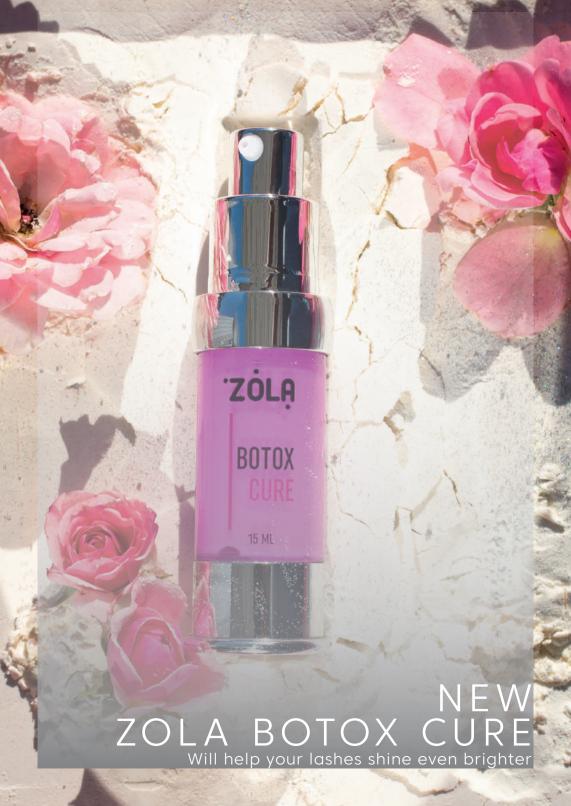

**ZOLA Botox for eyebrows and eyelashes –**Botox Cure is a unique formula based on hydrolyzed sericin, fibroin, keratin which restores damaged hair and stimulates its arowth.

The formula is based on a rich complex of active ingredients such as collagen, phytosterols, bioflavonoids, which protect the structure of hair, saturate it with useful ingredients and add shine.

Camellia oil, Krambi oil and panthenol in the composition helps to nourish and soften the hair.

ZOLA LAMI ACCESSORIES

quality and convenient tools for laminating